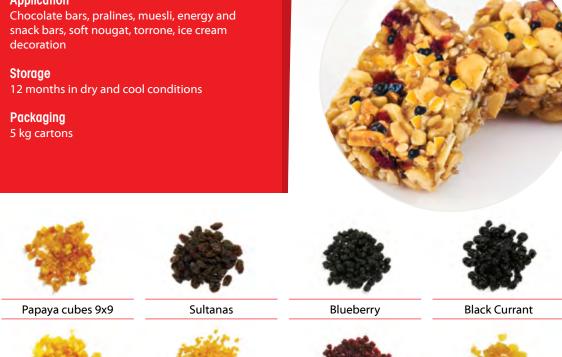

## HG Fruit

Now you can enrich your creations using real fruit with low water activity and a shelf-life up to 12 months, obtained through an exclusive processing method, reducing residual moisture and water activity but preserving all organoleptic properties of natural fruits. There are only the best whole and diced fruits and berries, sugar and lemon juice. Simple natural ingredients make easy the label declaration for your finished products

## **Benefits**

Real fruit taste Aw value ≤ 0,6 Gluten and GMO free Free flowing Easy automatic dosage No added colorings and preservatives